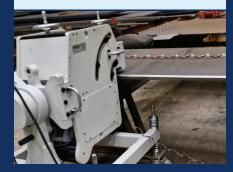

## **Automatic Bevelling Machine**

The automatic bevelling machine CHP 21G is designed for the stationary and portable use in weld seam preparation.

The integrated infinitely variable angle adjustment of the CHP 21G allows easy and individual adjustment of the chamfer angle at any time.

Straight edges

- ► Functional for workshop and construction
- ► Ideal for chamfering steel and non-ferrous metals
- Weld seam preparation K, V, X, Y chamfering