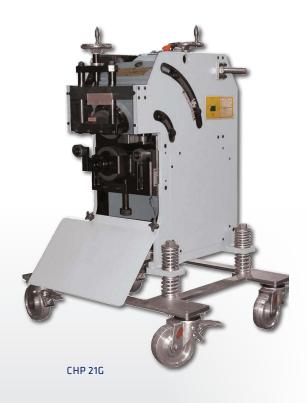

# **CHP 21G**

## **Automatic Bevelling Machine**

The automatic bevelling machine CHP 21G is designed for the stationary and portable use in weld seam preparation.

The integrated infinitely variable angle adjustment of the CHP 21G allows easy and individual adjustment of the chamfer angle at any time.

#### **Features**

- Infinitely variable angle adjustment
- Disc processing possible from Ø 350
- Designed for continuous operation
- (4) High robustness for hard industrial use

### **Delivery contents**

- Mobile trolley
- 3 cutters (1 already fitted)
- 1 set of wrenches: 24-27, 30-32 and 32-36 mm
- **4** 1 Allen key set: 4, 6, 8 and 14 mm
- 1 torque wrench
- Operating manual

#### **Options**

Plastic rollers to avoid material markings

| lechnical Data     | CHP 21G <b>●</b> |
|--------------------|------------------|
| Motor              | 3,0 kW           |
| Energy             | 400 V, 50 Hz     |
| Max. chamfer width | 28 mm            |
| Chamfer angle      | 20° bis 45°      |
| Chamfer speedt     | 1,7 m/min        |
| Sheet width        | 150 mm           |
| Sheet thickness    | min. 70 mm       |
| Weight             | 450 kg           |
| Itam No            | 75133            |