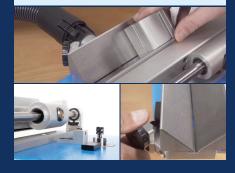

## **Applications**

- ► Burr-free chamfering of small precision parts from 1 mm thickness in almost polished precision
- ► Universal for all materials and suitable for continuous operation
- ► VHM-milling cutters for all non-hardened workpieces
- ► CBN-grinding pencil for hardened
- ► Diamond grinding pencil for carbide metal and glass

#### **Features**

- Surface protecting precision chamfers up to 2 mm (no scratches on the workpiece!)
- Easy operation
- Fast tool change
- Speed control for processing different
- Bearing supported sliding carriage for chatter-free milling