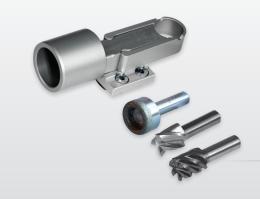

## **Applications**

- ► Burr-free chamfering of small precision parts from 1 mm thickness in almost polished precision
- ► Universal for all materials and suitable for continuous operation
- ► VHM-milling cutters for all non-hardened workpieces
- ► CBN-grinding pencil for hardened
- ► Diamond grinding pencil for carbide metal and glass

# **Delivery contents**

- Allen key 2.5 mm
- Prism cutter
- Operating manual