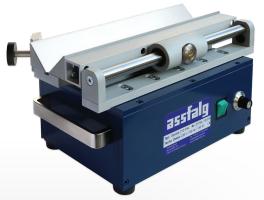

# Speedy Prisma 210-PSL

# **Deburring machine with Sliding Carriage**

This deburring machine is simple and sturdy table machine equipped with a prismatic slide for efficient and precise machining of longitudinal edges down to smallest workpieces.

Speedy Prisma 210-PSL

Further accessories can be found in our Accessory Catalogue.

# Technical data

Speedy Prisma 210-PSL •

| Motor              | 0.14 kW   10,000 - 30,000 rpm |
|--------------------|-------------------------------|
| Energy             | 230 V, 50 Hz                  |
| Maximum chamfer    | 2 mm                          |
| width              |                               |
| Dimensions (LxWxH) | 320 × 200 × 180 mm            |
| Weight             | 8.5 kg                        |
| Item no.           | 46069                         |