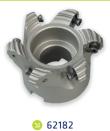

## **Spare parts**

71741

| Description | Details                | No.   |
|-------------|------------------------|-------|
| Cutter head | WSX, Ø 80 mm, 8 teeth  | 71741 |
| Cutter head | RC16, Ø 80 mm, 6 teeth | 62182 |
| Screw       | for cutter head WSX    | 65589 |
| Screw       | for cutter head RC16   | 48706 |