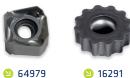

## ASO 910 | ASO 920

| namter | inserts |
|--------|---------|
|        |         |

| Field of application   | Details              | No.   |
|------------------------|----------------------|-------|
| Steel                  | for cutter head WSX  | 65124 |
| Stainless steel        | for cutter head WSX  | 64979 |
| Steel, Stainless steel | for cutter head RC16 | 16291 |