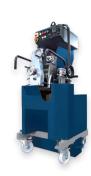

## Accessories suitable for





## ASO 910 | ASO 920

| namter | inserts |
|--------|---------|
|        |         |







| Field of application   | Details              | No.   |
|------------------------|----------------------|-------|
| Steel                  | for cutter head WSX  | 65124 |
| Stainless steel        | for cutter head WSX  | 64979 |
| Steel, Stainless steel | for cutter head RC16 | 16291 |

## **Accessories**





32202

| Description                       | Details                           | No.   |
|-----------------------------------|-----------------------------------|-------|
| Jokisch Solis Pina V4B wax pencil | for edge milling of SS/ MS, 300 g | 70516 |
| Screw grease                      | tube with 14g                     | 32202 |

## **Spare parts**



71741



| Description | Details