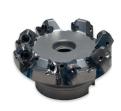

## **Spare parts**

71741

| Description | Details                | No.   |
|-------------|------------------------|-------|
| Cutter head | WSX, Ø 80 mm, 8 teeth  | 71741 |
| Cutter head | RC16, Ø 80 mm, 6 teeth | 62182 |
| Screw       | for cutter head WSX    | 65589 |
| Screw       | for cutter head RC16   | 48706 |